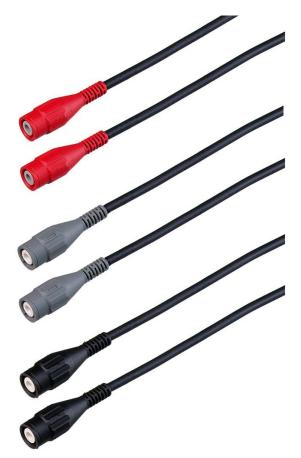

### **Key features**

- 50 Ohm Coaxial BNC cable set, 3 x 0.5 m
- Three colored BNC male connectors (red, gray, and black) for easy identification